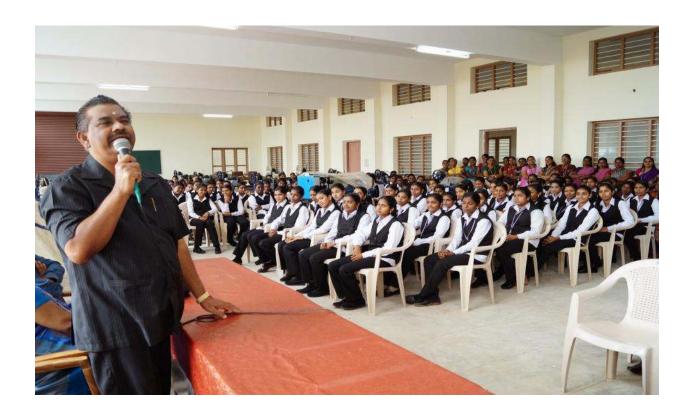

## International Women's Day 2019

The international women's day was celebrated on 08-03-2019 at the college auditorium. The **theme** for International **Women's Day** (8 March) this year, "Think Equal, Build Smart, Innovate for Change", puts innovation by **women** and girls, for **women** and girls, at the heart of efforts to achieve gender equality.

Page 1/2

PrincipalDr.R. Suresh Premil Kumar presided over the function. Mrs. A.L.MerlinSheela, Asst.Prof., gave the introductions regarding Women's day.

Students from first year Computer Science Ms. Lakshmi Prabha and Ms.MarySneha Betty have presented a paper on "Women Empowerment". Staff from various department has participated. 198 students were benefited.