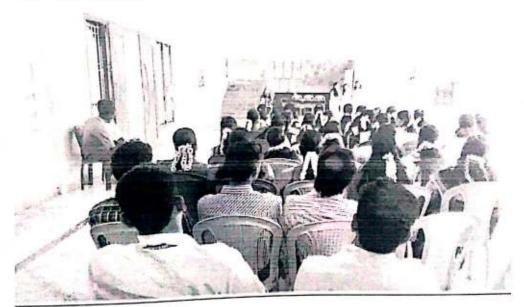

## International Women's Day 2019

The international women's day was celebrated on 08-03-2019 at the college auditorium. The **theme** for International **Women's Day** (8 March) this year, "Think Equal, Build Smart, Innovate for Change", puts innovation by **women** and girls, for **women** and girls, at the heart of efforts to achieve gender equality.

Page 1/2

PrincipalDr.R. Suresh Premil Kumar presided over the function. Mrs. A.L.MerlinSheela, Asst.Prof., gave the introductions regarding Women's day.

Students from first year Computer Science Ms. Lakshmi Prabha and Ms.MarySneha Betty have presented a paper on "Women Empowerment". Staff from various department has participated. 198 students were benefited.