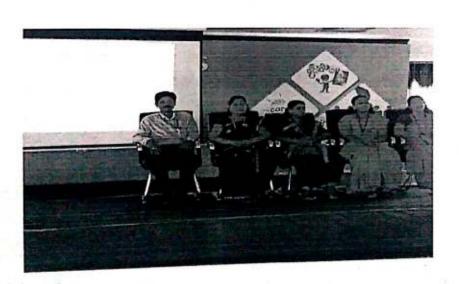

## International Women's Day 2019

The international women's day was celebrated on 08-03-2019 at the college auditorium. The **theme** for International **Women's Day** (8 March) this year, "Think Equal, Build Smart, Innovate for Change", puts innovation by **women** and girls, for **women** and girls, at the heart of efforts to achieve gender equality.

Page 1/2

PrincipalDr.R. Suresh Premil Kumar presided over the function. Mrs. A.L.MerlinSheela, Asst.Prof., gave the introductions regarding Women's day.

Students from first year Computer Science Ms. Lakshmi Prabha and Ms.MarySneha Betty have presented a paper on "Women Empowerment". Staff from various department has participated. 198 students were benefited.