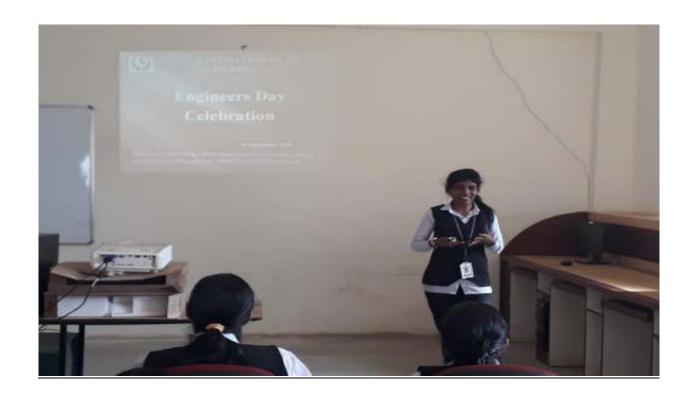

's day was celebrated on 15th September 2018 in the ECE Seminar Hall. The Engineering Community is celebrating Engineers Day on 15th September every year as a remarkable tribute to the greatest Indian Engineer Bharat RatnaMokshagundamVisvesvaraya (popularly known as Sir MV). "Role of Engineers in a developing India" is the theme of this Engineers Day. Based on this theme, speech competitions were conducted.



Engineer's Day

Students happily participated and the day was happily moved with the active participation of students. Mr. Michel Franklin, HoD, ECE Department has addressed the gathering about the Engineer's day. Nearly 35 students and staff were participated.

Page 1/1 <

DER Suresh Premil Kumar ME PhD
PRINCIPAL

REFLICA MARY'S COLLEGE DE ENGINEETRIS ROTHERGANVILLA AZRICKAL ROS A



Engineer's day – 2018



# Stella Mary's College of Engineering, Aruthenganvilai, kallokattiJunction.AzhikalPost,Kanyakumari District – 629202 ENGINEERS DAY CELEBRATION DATE: 15 - 9 - 3

#### A FTENDANCE

DATE: 15-9-2018

| SL,NO | REG.NO        | OF THE STUDENT       | DEPARTMENT | SIGNATURE        |
|-------|---------------|----------------------|------------|------------------|
| 1     | 963515106006  | CHANDRA KALA S       | ECE        | Chandrakala      |
| 2     | 963515106011  | MERLIN DHANUSHA, D.S | ECE        | MerlinDhanush    |
| 3     | 963515106027  | VIVEKA, V            | ECE        | Vivalca          |
| 4     | 963515106012  | PANCHAMY, K.S.       | ECE        | Panchamy         |
| 5     | 963515106013  | PRAJO, P             | ECE        | Praid            |
| 6     |