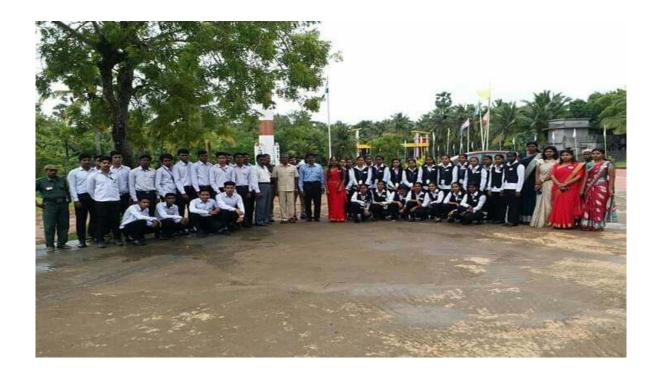

## International Women's Day 2019

The international women's day was celebrated on 08-03-2019 at the college auditorium. The **theme** for International **Women's Day** (8 March) this year, "Think Equal, Build Smart, Innovate for Change", puts innovation by **women** and girls, for **women** and girls, at the heart of efforts to achieve gender equality.

Page 1/2

PrincipalDr.R. Suresh Premil Kumar presided over the function. Mrs. A.L.MerlinSheela, Asst.Prof., gave the introductions regarding Women's day.

Students from first year Computer Science Ms. Lakshmi Prabha and Ms.MarySneha Betty have presented a paper on "Women Empowerment". Staff from various department has participated. 198 students were benefited.