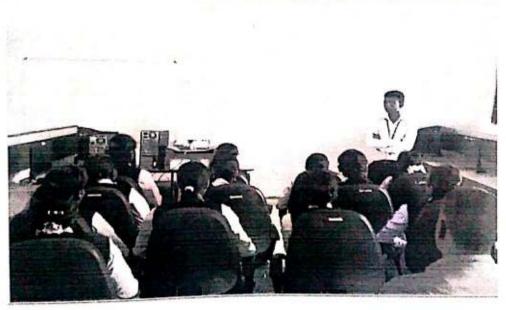

## International Women's Day 2019

The international women's day was celebrated on 08-03-2019 at the college auditorium. The **theme** for International **Women's Day** (8 March) this year, "Think Equal, Build Smart, Innovate for Change", puts innovation by **women** and girls, for **women** and girls, at the heart of efforts to achieve gender equality.

Page 1/2

PrincipalDr.R. Suresh Premil Kumar presided over the function. Mrs. A.L.MerlinSheela, Asst.Prof., gave the introductions regarding Women's day.

Students from first year Computer Science Ms. Lakshmi Prabha and Ms.MarySneha Betty have presented a paper on "Women Empowerment". Staff from various department has participated. 198 students were benefited.