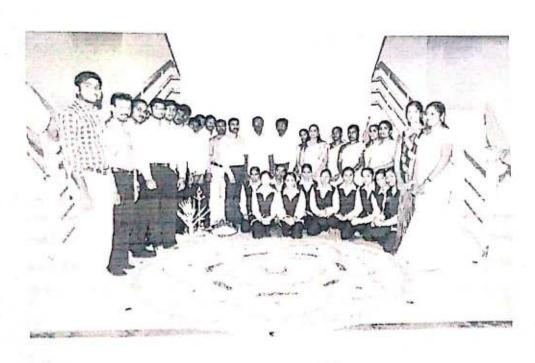

## International Women's Day 2019

The international women's day was celebrated on 08-03-2019 at the college auditorium. The **theme** for International **Women's Day** (8 March) this year, "Think Equal, Build Smart, Innovate for Change", puts innovation by **women** and girls, for **women** and girls, at the heart of efforts to achieve gender equality.

Page 1/2

PrincipalDr.R. Suresh Premil Kumar presided over the function. Mrs. A.L.MerlinSheela, Asst.Prof., gave the introductions regarding Women's day.

Students from first year Computer Science Ms. Lakshmi Prabha and Ms.MarySneha Betty have presented a paper on "Women Empowerment". Staff from various department has participated. 198 students were benefited.