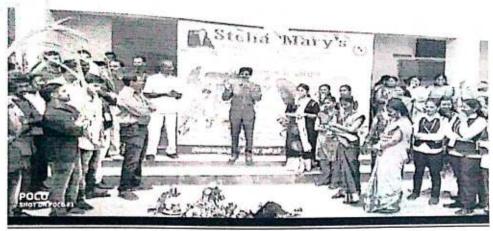

udents took the National pledge with the guidance of physical director Mr. SahayaAmalaDhas.

Page 1/1



Aruthengauvilai, Kallukatti Junction, Azhikal Post, Kanyakumari District, Tamil Nadu - 629/202

SMCE/CR-631/2018-19

07.01.2019

#### CIRCULAR

12.01.2019 (Saturday) will be a working day for the institution. Pongal celebration will be held in the afternoon.

PRINGIPAL.

- 4. The Director
- 5. All Staff
- 6. All Classes



#### Pongal Celebration 2019:

The 'Tamilarthirunal' pongal was celebrated on 12-01-2019 in the new block. All the students from various departments and all the staff of Stella Mary's College of Engineering has participated.



The traditional pongal was prepared in the ground area of the new block by the staff and students in the presence of Principal and Director.



Addressed by Dr. R. Suresh Premil Kumar Principal Principal Dr. R. Suresh Premil Kumar delivered the pongal message. Director Mr.P. Renjitham gave the pongal greetings to all. Finally sweet pongal was distributed to all those who have gathered.

Dr.R. Surast Dremil Kumar, M.E.Ph.D UT. N. SUBBIN FERRIN NUMBER, M.E., Ph.D.
PRINCIPAL
STELLA MARY'S COLLEGE OF ENGINEERING
ARUTHENGANVILAL AZHICKAL POST-629 202
ARUTHENGANVILAL AZHICKAL POST-629 202
KANYAKUMARI DISTRICT

Page 2/2



**Pongal Celebration 2019** 



**Pongal Celebration 2019** 

### SMCE/OEAD/TN/CR/593/2018-19

20.12.2018

#### CIRCULAR

All staff and students are invited for the Christmas day celebration organized by the Management on 21/12/2018.

Time: 4.00 Pm

Venue: Administrative Block.

Copy to

1. The Director

2. All Staff