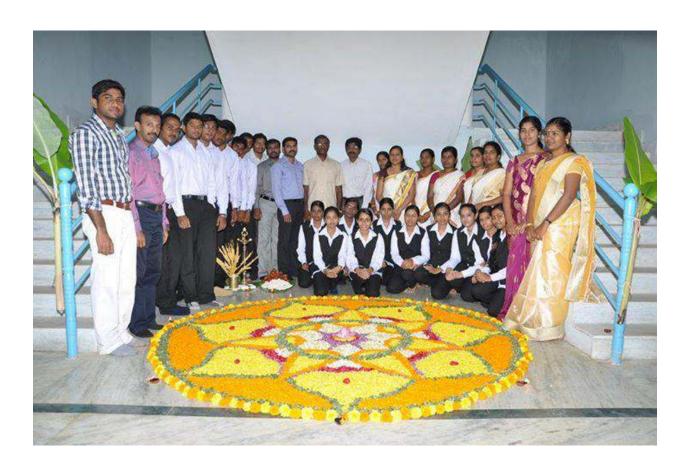

## International Women's Day 2019

The international women's day was celebrated on 08-03-2019 at the college auditorium. The **theme** for International **Women's Day** (8 March) this year, "Think Equal, Build Smart, Innovate for Change", puts innovation by **women** and girls, for **women** and girls, at the heart of efforts to achieve gender equality.

Page 1/2

PrincipalDr.R. Suresh Premil Kumar presided over the function. Mrs. A.L.MerlinSheela, Asst.Prof., gave the introductions regarding Women's day.

Students from first year Computer Science Ms. Lakshmi Prabha and Ms.MarySneha Betty have presented a paper on "Women Empowerment". Staff from various department has participated. 198 students were benefited.