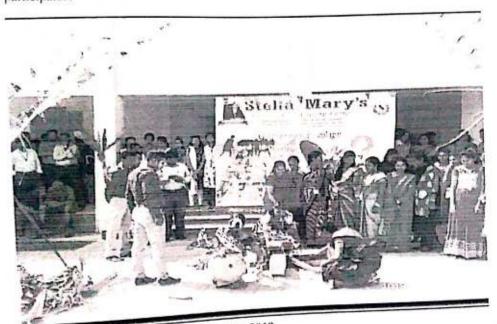

day message. Students took the National pledge with the guidance of physical director Mr. SahayaAmalaDhas.



70th Republic Day Celebration

Students took the National pledge with the guidance of physical director Mr. SahayaAmalaDhas.

Page 1/1



Aruthengauvilai, Kallukatti Junction, Azhikal Post, Kanyakumari District, Tamil Nadu - 629/202

SMCE/CR-631/2018-19

07.01.2019

#### CIRCULAR

12.01.2019 (Saturday) will be a working day for the institution. Pongal celebration will be held in the afternoon.

PRINGIPAL.

- 4. The Director
- 5. All Staff
- 6. All Classes



#### Pongal Celebration 2019:

The 'Tamilarthirunal' pongal was celebrated on 12-01-2019 in the new block. All the students from various departments and all the staff of Stella Mary's College of Engineering has participated.



The traditional pongal was prepared in the ground area of the new block by the staff and students in the presence of Principal and Director.



Addressed by Dr. R. Suresh Premil Kumar Principal Principal Dr. R. Suresh Premil Kumar delivered the pongal message. Director Mr.P. Renjitham gave the pongal greetings to all. Finally sweet pongal was distributed to all those who have gathered.

Dr.R. Surast Dremil Kumar, M.E.Ph.D UT. N. SUBBIN FERRIN NUMBER, M.E., Ph.D.
PRINCIPAL
STELLA MARY'S COLLEGE OF ENGINEERING
ARUTHENGANVILAL AZHICKAL POST-629 202
ARUTHENGANVILAL AZHICKAL POST-629 202
KANYAKUMARI DISTRICT

Page 2/2



**Pongal Celebration 2019** 



**Pongal Celebration 2019** 

### SMCE/OEAD/TN/CR/593/2018-19

20.12.2018

#### CIRCULAR

All staff and students are invited for the Christmas