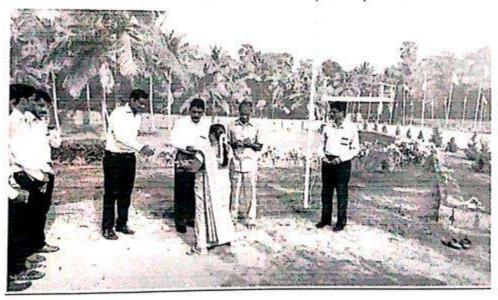

## International Women's Day 2019

The international women's day was celebrated on 08-03-2019 at the college auditorium. The **theme** for International **Women's Day** (8 March) this year, "Think Equal, Build Smart, Innovate for Change", puts innovation by **women** and girls, for **women** and girls, at the heart of efforts to achieve gender equality.

Page 1/2

PrincipalDr.R. Suresh Premil Kumar presided over the function. Mrs. A.L.MerlinSheela, Asst.Prof., gave the introductions regarding Women's day.

Students from first year Computer Science Ms. Lakshmi Prabha and Ms.MarySneha Betty have presented a paper on "Women Empowerment". Staff from various department has participated. 198 students were benefited.