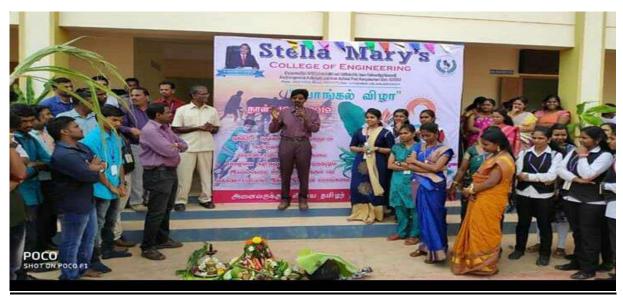

#### CIRCULAR

International Women's Day is celebrated every year on 8<sup>th</sup> March. It is planned to celebrate the International Women's Day in the campus on 08.03.2019 at 10.00AM in Auditorium (S&H).

All the women staff and students are asked to take part in the program.

PRINCIPAL

- 1. The Director
- All Staff
- 3. All Classes

2018-2019 Even

## International Women's Day 2019

The international women's day was celebrated on 08-03-2019 at the college auditorium. The **theme** for International **Women's Day** (8 March) this year, "Think Equal, Build Smart, Innovate for Change", puts innovation by **women** and girls, for **women** and girls, at the heart of efforts to achieve gender equality.

Page 1/2

PrincipalDr.R. Suresh Premil Kumar presided over the function. Mrs. A.L.MerlinSheela, Asst.Prof., gave the introductions regarding Women's day.

Students from first year Computer Science Ms. Lakshmi Prabha and Ms.MarySneha Betty have presented a paper on "Women Empowerment". Staff from various department has participated. 198 students were benefited.