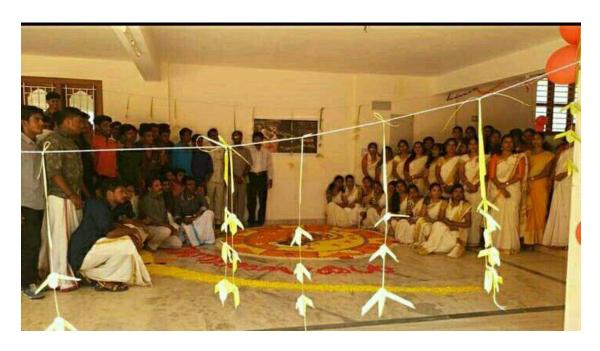

## International Women's Day 2019

The international women's day was celebrated on 08-03-2019 at the college auditorium. The **theme** for International **Women's Day** (8 March) this year, "Think Equal, Build Smart, Innovate for Change", puts innovation by **women** and girls, for **women** and girls, at the heart of efforts to achieve gender equality.

Page 1/2

PrincipalDr.R. Suresh Premil Kumar presided over the function. Mrs. A.L.MerlinSheela, Asst.Prof., gave the introductions regarding Women's day.

Students from first year Computer Science Ms. Lakshmi Prabha and Ms.MarySneha Betty have presented a paper on "Women Empowerment". Staff from various department has participated. 198 students were benefited.