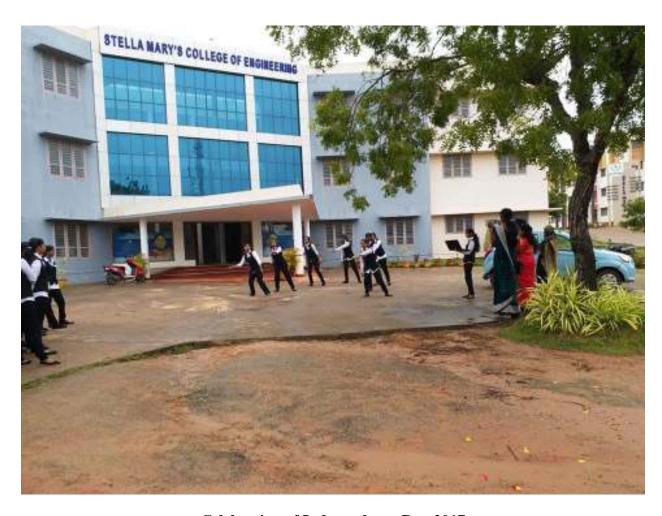

## International Women's Day 2019

The international women's day was celebrated on 08-03-2019 at the college auditorium. The **theme** for International **Women's Day** (8 March) this year, "Think Equal, Build Smart, Innovate for Change", puts innovation by **women** and girls, for **women** and girls, at the heart of efforts to achieve gender equality.

Page 1/2

PrincipalDr.R. Suresh Premil Kumar presided over the function. Mrs. A.L.MerlinSheela, Asst.Prof., gave the introductions regarding Women's day.

Students from first year Computer Science Ms. Lakshmi Prabha and Ms.MarySneha Betty have presented a paper on "Women Empowerment". Staff from various department has participated. 198 students were benefited.