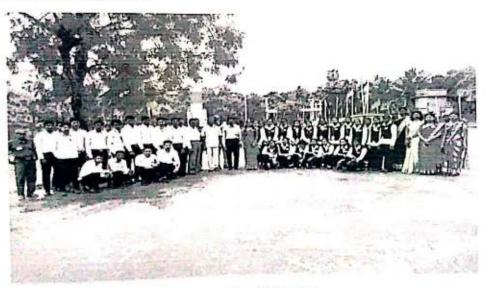

## International Women's Day 2019

The international women's day was celebrated on 08-03-2019 at the college auditorium. The **theme** for International **Women's Day** (8 March) this year, "Think Equal, Build Smart, Innovate for Change", puts innovation by **women** and girls, for **women** and girls, at the heart of efforts to achieve gender equality.

Page 1/2

PrincipalDr.R. Suresh Premil Kumar presided over the function. Mrs. A.L.MerlinSheela, Asst.Prof., gave the introductions regarding Women's day.

Students from first year Computer Science Ms. Lakshmi Prabha and Ms.MarySneha Betty have presented a paper on "Women Empowerment". Staff from various department has participated. 198 students were benefited.