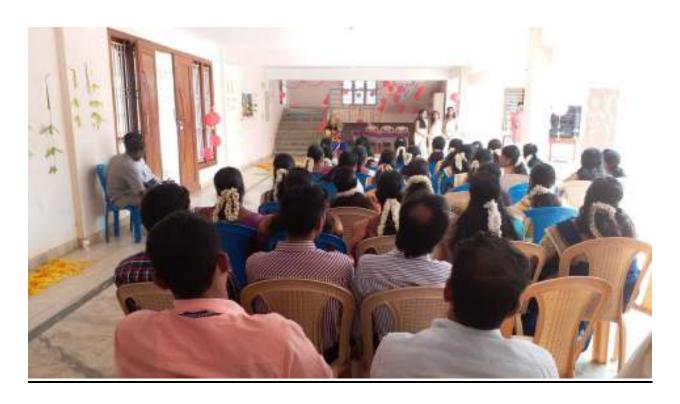

## International Women's Day 2019

The international women's day was celebrated on 08-03-2019 at the college auditorium. The **theme** for International **Women's Day** (8 March) this year, "Think Equal, Build Smart, Innovate for Change", puts innovation by **women** and girls, for **women** and girls, at the heart of efforts to achieve gender equality.

Page 1/2

PrincipalDr.R. Suresh Premil Kumar presided over the function. Mrs. A.L.MerlinSheela, Asst.Prof., gave the introductions regarding Women's day.

Students from first year Computer Science Ms. Lakshmi Prabha and Ms.MarySneha Betty have presented a paper on "Women Empowerment". Staff from various department has participated. 198 students were benefited.