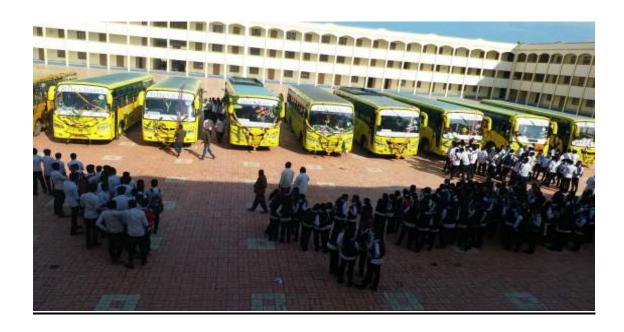

## International Women's Day 2019

The international women's day was celebrated on 08-03-2019 at the college auditorium. The **theme** for International **Women's Day** (8 March) this year, "Think Equal, Build Smart, Innovate for Change", puts innovation by **women** and girls, for **women** and girls, at the heart of efforts to achieve gender equality.

Page 1/2

PrincipalDr.R. Suresh Premil Kumar presided over the function. Mrs. A.L.MerlinSheela, Asst.Prof., gave the introductions regarding Women's day.

Students from first year Computer Science Ms. Lakshmi Prabha and Ms.MarySneha Betty have presented a paper on "Women Empowerment". Staff from various department has participated. 198 students were benefited.