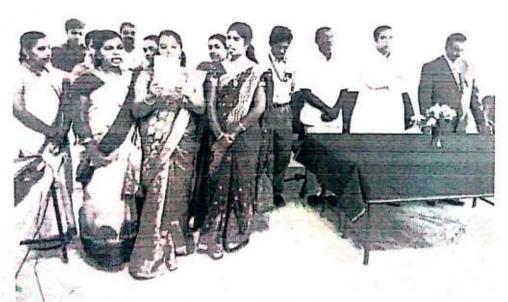

## International Women's Day 2019

The international women's day was celebrated on 08-03-2019 at the college auditorium. The **theme** for International **Women's Day** (8 March) this year, "Think Equal, Build Smart, Innovate for Change", puts innovation by **women** and girls, for **women** and girls, at the heart of efforts to achieve gender equality.

Page 1/2

PrincipalDr.R. Suresh Premil Kumar presided over the function. Mrs. A.L.MerlinSheela, Asst.Prof., gave the introductions regarding Women's day.

Students from first year Computer Science Ms. Lakshmi Prabha and Ms.MarySneha Betty have presented a paper on "Women Empowerment". Staff from various department has participated. 198 students were benefited.