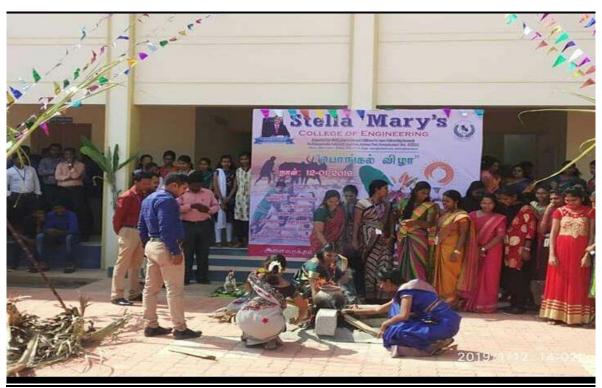

l' pongal was celebrated on 12-01-2019 in the new block. All the students from various departments and all the staff of Stella Mary's College of Engineering has participated.



The traditional pongal was prepared in the ground area of the new block by the staff and students in the presence of Principal and Director.



Addressed by Dr. R. Suresh Premil Kumar Principal Principal Dr. R. Suresh Premil Kumar delivered the pongal message. Director Mr.P. Renjitham gave the pongal greetings to all. Finally sweet pongal was distributed to all those who have gathered.

Dr.R. Surast Dremil Kumar, M.E.Ph.D UT. N. SUBBIN FERRIN NUMBER, M.E., Ph.D.
PRINCIPAL
STELLA MARY'S COLLEGE OF ENGINEERING
ARUTHENGANVILAL AZHICKAL POST-629 202
ARUTHENGANVILAL AZHICKAL POST-629 202
KANYAKUMARI DISTRICT

Page 2/2



**Pongal Celebration 2019** 



**Pongal Celebration 2019** 

### SMCE/OEAD/TN/CR/593/2018-19

20.12.2018

#### CIRCULAR

All staff and students are invited for the Christmas day celebration organized by the Management on 21/12/2018.

Time: 4.00 Pm

Venue: Administrative Block.

Copy to

1. The Director

2. All Staff

3. All Classes

2018-2019 Even



### Stella Mary's College of Engineering, Aruthenganvilai, kallukattiJunction, AzhikalPost, Kanyakumari District - 629202

### Christmas Celebration 2018

On 21st December 2018, the Christmas day was celebrated in the administrative block. All the students from various departments and staff were participated. The Christmas Carols were sung by the college choir.



Christmas Day Celebration 2018

Principal Dr.R. Suresh Premil Kumar and Direc