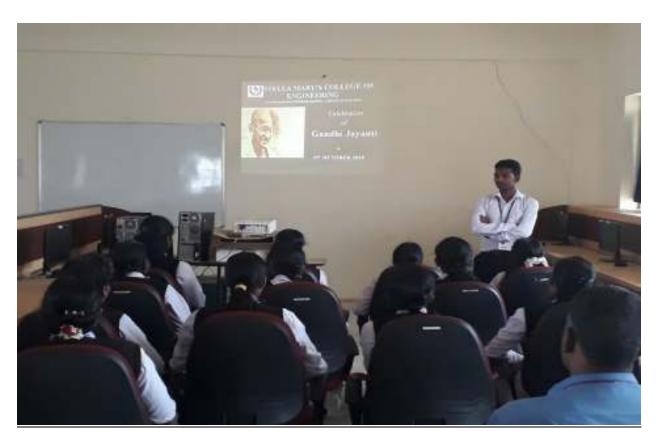

Page 1/2

PrincipalDr.R. Suresh Premil Kumar presided over the function. Mrs. A.L.MerlinSheela, Asst.Prof., gave the introductions regarding Women's day.

Students from first year Computer Science Ms. Lakshmi Prabha and Ms.MarySneha Betty have presented a paper on "Women Empowerment". Staff from various department has participated. 198 students were benefited.