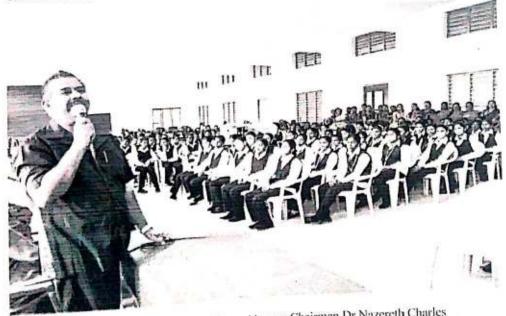

## International Women's Day 2019

The international women's day was celebrated on 08-03-2019 at the college auditorium. The **theme** for International **Women's Day** (8 March) this year, "Think Equal, Build Smart, Innovate for Change", puts innovation by **women** and girls, for **women** and girls, at the heart of efforts to achieve gender equality.

Page 1/2

PrincipalDr.R. Suresh Premil Kumar presided over the function. Mrs. A.L.MerlinSheela, Asst.Prof., gave the introductions regarding Women's day.

Students from first year Computer Science Ms. Lakshmi Prabha and Ms.MarySneha Betty have presented a paper on "Women Empowerment". Staff from various department has participated. 198 students were benefited.